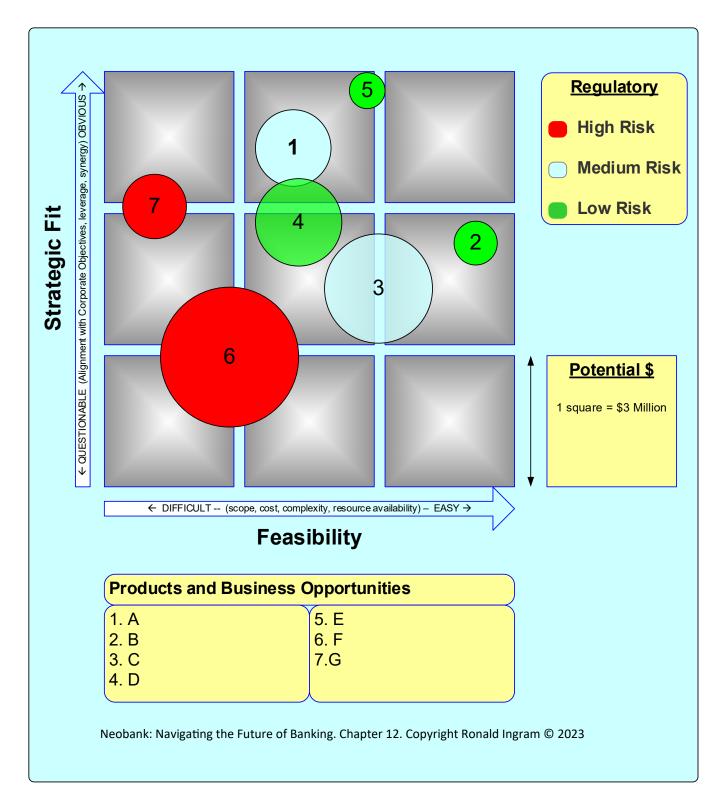

This is the Ingram Evaluation Matrix (IEM) from Chapter 12 of my book, Neobank recreated here because they are too small to read in the book. Note: Letters represent names of projects or product ideas. Potential \$ can be defined in whatever units are appropriate to the evaluator from thousands to billions of dollars.